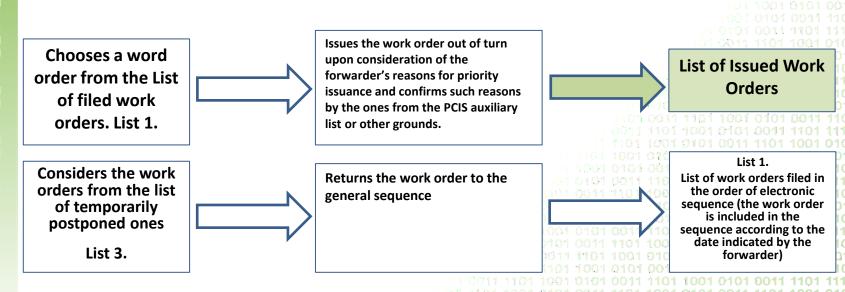

The forwarder may apply for priority issuance and indicate the reasons chosen from the PCIS auxiliry list (menu).

#### **PCIS**

All work orders filed by the forwarder are sorted out by the date and time of entering in PCIS.

**Formation** 

List 1.

"List of Work Orders Issued in accordance with Electronic Sequence"

Refuses the issuance indicating the grounds

Sends to the forwarder for improvement giving the reasons

Temporarily puts the work order aside stating the reasons

List of Issued Work Orders

List 2.

List of Work Orders Sent to Forwarder for Improvement

1101 1001 0101 001 List 3.

List of Work Orders which Temporarily cannot be Issued for the Reasons Beyond the Forwarder's Control

#### **Forwarder**

Obtains the work order from the list of those sent for improvement

List 2.

Enters the required alterations/additions and files the work order with customs for issuance

List 1.

List of work orders filed in the order of electronic sequence (the work order is enqueued in accordance with the new date of its filing by the forwarder